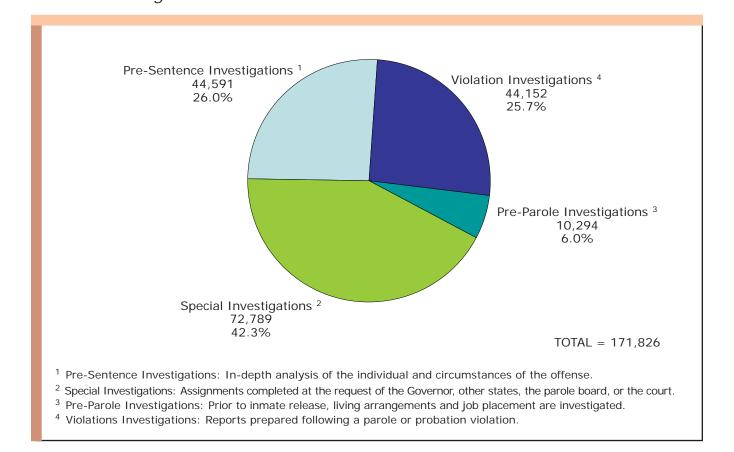

### Table of Contents

|     |      | CTIONCONTENTS                                                                      |      |
|-----|------|------------------------------------------------------------------------------------|------|
| DEP | ARTM | ENT ORGANIZATIONAL CHART                                                           | v    |
| Α.  | COU  | RT DISPOSITIONS                                                                    | A- 1 |
|     | Α    | Statewide Prison Commitment Rates, 2003 - 2013                                     | A- 2 |
|     |      | 2013 Criminal Court Dispositions (Offenders) by FOA Region and County              |      |
|     | A1   | - All Offenses                                                                     | A- 4 |
|     | A1a  | - Non-Assaultive Offenses                                                          | A- 6 |
|     | A1b  | - Drug Offenses                                                                    | A- 8 |
|     | A1c  | - Assaultive Offenses                                                              | A-10 |
|     |      | 2013 Criminal Court Dispositions by Offense and Type of Disposition                |      |
|     | A2   | - All Offenses                                                                     | A-12 |
|     | A2a  | - Non-Assaultive Offenses                                                          | A-45 |
|     | A2b  | - Drug Offenses                                                                    | A-65 |
|     | A2c  | - Assaultive Offenses                                                              | A-69 |
| В.  | PRIS | SON COMMITMENTS                                                                    | B-1  |
|     | B1a  | Annual Prison Intake (Excluding "Additional Sentence Imposed"), 1999 - 2013        | B- 2 |
|     | B1b  | Reported Index Crimes and Prison Intake (Excluding "Additional Sentence            |      |
|     |      | Imposed"), 2006 - 2013                                                             | B- 3 |
|     |      | 2013 Prison Commitments by Minimum Term Distribution (Including "Additional        |      |
|     |      | Sentence Imposed")                                                                 |      |
|     | B2   | - All Offenses                                                                     | B- 4 |
|     | B2a  | - Non-Assaultive Offenses                                                          |      |
|     | B2b  | - Drug Offenses                                                                    | B-30 |
|     | B2c  | - Assaultive Offenses                                                              | B-32 |
|     | B3   | 2013 Commitments by Minimum Term Distribution for Women - All Offenses             |      |
|     | B4a  | Commitments by Age and Gender, 1994 - 2013                                         |      |
|     | B4b  | 2013 Commitments by Age, Race and Gender                                           |      |
|     | B5   | 2013 Commitments by Race and Gender                                                |      |
|     | B5a  | Commitments by Race and Gender, 1994 - 2013                                        |      |
|     | В6   | Commitments by Type, 1994 - 2013                                                   |      |
|     | В7   | Commitments by Major Crime Types, 1994 - 2013                                      | B-52 |
| C.  |      | SONER POPULATION                                                                   |      |
|     |      | of Correctional Facilities by Region as of December 31, 2013                       |      |
|     | 2013 | MDOC Facilities Listing and Facility Descriptions                                  |      |
|     | С    | Net Operating Capacity by Security Level as of December 31, 2013                   |      |
|     | Ca   | Year-End Prison Population (Institutions), 1999 - 2013                             |      |
|     | Cb   | Total Prisoner Population, Prison Commitments and Michigan Census, 1954 - 2013     |      |
|     | Сс   | Trends in Prisoner Population, Prison Commitments and Michigan Census, 1954 - 2013 | C-13 |
|     | 0.1  | 2013 Total Prisoner Population by Minimum Term Distribution                        | 0.1  |
|     | C1   | - All Offenses                                                                     |      |
|     | C1a  | - Non-Assaultive Offenses                                                          |      |
|     | C1b  | - Drug Offenses                                                                    |      |
|     | C1c  | - Assaultive Offenses                                                              | C-49 |