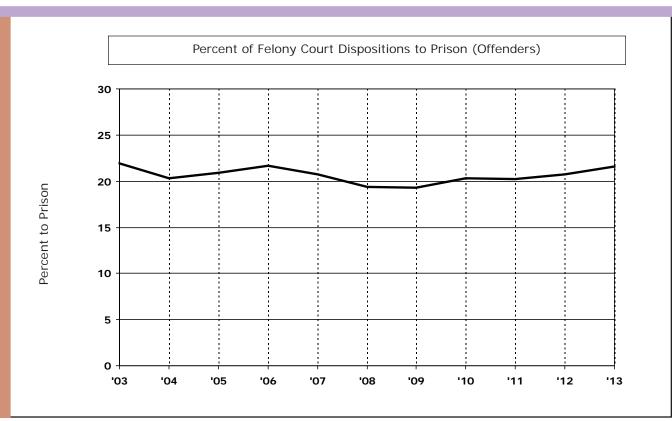

The **A1 Series of Tables** are based on offenders, so multiple offenses/dispositions for the same offender are aggregated and reported per the above sequence.

**Table A** shows the statewide prison commitment rates of offenders for the current year and the previous ten years.

#### **▲** Statewide Prison Commitment Rates

Calendar Years 2003 - 2013

| Year | Felony<br>Dispositions<br>(Offenders) | Felony<br>Dispositions<br>to Prison | Percent of<br>Felony Dispositions<br>to Prison |
|------|---------------------------------------|-------------------------------------|------------------------------------------------|
| 2003 | 54,482                                | 11,934                              | 21.9                                           |
| 2004 | 55,545                                | 11,260                              | 20.3                                           |
| 2005 | 56,155                                | 11,761                              | 20.9                                           |
| 2006 | 59,357                                | 12,859                              | 21.7                                           |
| 2007 | 60,177                                | 12,480                              | 20.7                                           |
| 2008 | 58,113                                | 11,292                              | 19.4                                           |
| 2009 | 55,592                                | 10,702                              | 19.3                                           |
| 2010 | 53,422                                | 10,831                              | 20.3                                           |
| 2011 | 50,862                                | 10,287                              | 20.2                                           |
| 2012 | 50,641                                | 10,476                              | 20.7                                           |
| 2013 | 50,817                                | 10,969                              | 21.6                                           |

Source: OMNI Court Disposition Extracts