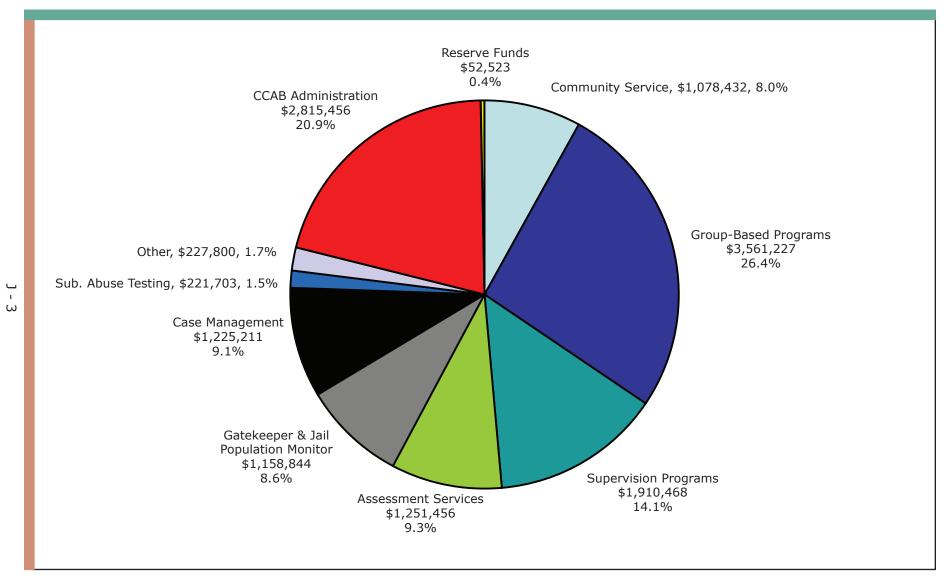

scal Year 2013, \$13,503,120 was awarded for community corrections plans and services to 73 counties, \$16,075,500 for probation residential services, and \$1,396,303 for the drunk driver jail reduction and community treatment program.

The number of new enrollees in community corrections programs during FY 2013 was 75,816. **Chart J1** shows the number of offenders determined eligible and enrolled in programs by crime class and legal status. **Chart J2** shows the award of comprehensive plans and services funds by program category. **Table J3** details the actual average daily population of probation residential services.

**J1** Offenders Enrolled in P.A. 511 Community Corrections Programs FY 2013

By Crime Class and Legal Status at Enrollment



Source: Office of Community Corrections



Source: Office of Community Corrections

#### **J3** FY 2013 Probation Residential Services

|                       | ACTUAL AVERAGE   |
|-----------------------|------------------|
| PROGRAM               | DAILY POPULATION |
| ALLEGAN               | 7.2              |
| BARRY                 | 2.8              |
| BAY                   | 15.7             |
| BERRIEN               | 27.1             |
| BRANCH                | 4.3              |
| CALHOUN               | 15.4             |
| CASS                  | 7.2              |
| CHARLEVOIX            | 0.4              |
| CLINTON               | 3.9              |
| Central U.P.          | 0.3              |
| EASTERN U.P.          | 0.6              |
| EATON                 | 9.6              |
| EMMET                 | 0.2