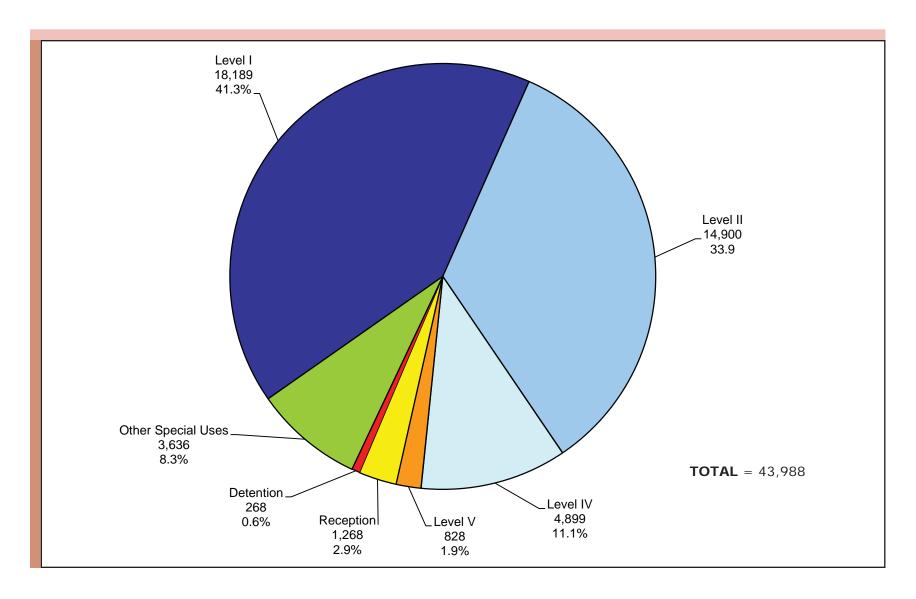

## Woodland Center Correctional Facility (WCC)

Warden Joan Roggenbuck Deputy Warden Lucille Evans 9036 E. M-36 Whitmore Lake, MI 48189 (734) 449-3900; FAX (734) 449-3904

Opened: April 2009. Formerly W. J. Maxey Boy's Training School, WCC offers psychiatric treatment to male prisoners with severe mental health symptoms. One housing unit houses Level I General Population prisoners for facility work crews. A 23 bed Infirmary offers medical services to mentally ill and general population prisoners including dialysis.

Total Capacity: 352

Net Operating Capacity: 328 Age Limits: Males, 17 and older

Security Level: I, IV

Appropriation for FY 2013: \$23,813,800 Appropriated per diem for prisoner care and

custody: \$198.91

## Net Operating Capacity by Security Level As of December 31, 2013



**SOURCE: MDOC Capacity Certification Survey** 

|   | 1 |
|---|---|
| C | a |

| Year   | Year-End<br>Population                            | Numerical<br>Change  | Percent<br>Change                                |
|--------|---------------------------------------------------|----------------------|--------------------------------------------------|
| 1999   | 44,500                                            | 679                  | 1.5                                              |
| 2000   | 45,821                                            | 1,321                | 3.0                                              |
| 2001   | 47,317                                            | 1,496                | 3.3                                              |
| 2002   | 49,459