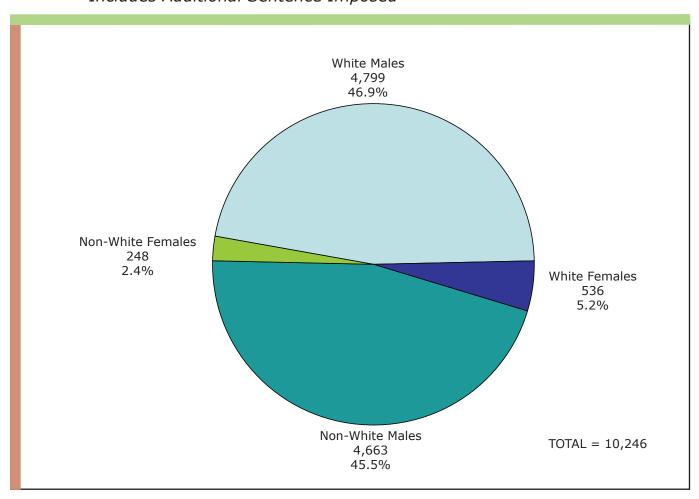

### Table of Contents

|     |      | CTIONCONTENTS                                                                      |      |
|-----|------|------------------------------------------------------------------------------------|------|
| DEP | ARTM | ENT ORGANIZATIONAL CHART                                                           | v    |
| Α.  | COU  | RT DISPOSITIONS                                                                    | A- 1 |
|     | Α    | Statewide Prison Commitment Rates, 2003 - 2013                                     | A- 2 |
|     |      | 2013 Criminal Court Dispositions (Offenders) by FOA Region and County              |      |
|     | A1   | - All Offenses                                                                     | A- 4 |
|     | A1a  | - Non-Assaultive Offenses                                                          | A- 6 |
|     | A1b  | - Drug Offenses                                                                    | A- 8 |
|     | A1c  | - Assaultive Offenses                                                              | A-10 |
|     |      | 2013 Criminal Court Dispositions by Offense and Type of Disposition                |      |
|     | A2   | - All Offenses                                                                     | A-12 |
|     | A2a  | - Non-Assaultive Offenses                                                          | A-45 |
|     | A2b  | - Drug Offenses                                                                    | A-65 |
|     | A2c  | - Assaultive Offenses                                                              | A-69 |
| В.  | PRIS | SON COMMITMENTS                                                                    | B-1  |
|     | B1a  | Annual Prison Intake (Excluding "Additional Sentence Imposed"), 1999 - 2013        | B- 2 |
|     | B1b  | Reported Index Crimes and Prison Intake (Excluding "Additional Sentence            |      |
|     |      | Imposed"), 2006 - 2013                                                             | B- 3 |
|     |      | 2013 Prison Commitments by Minimum Term Distribution (Including "Additional        |      |
|     |      | Sentence Imposed")                                                                 |      |
|     | B2   | - All Offenses                                                                     | B- 4 |
|     | B2a  | - Non-Assaultive Offenses                                                          |      |
|     | B2b  | - Drug Offenses                                                                    | B-30 |
|     | B2c  | - Assaultive Offenses                                                              | B-32 |
|     | B3   | 2013 Commitments by Minimum Term Distribution for Women - All Offenses             |      |
|     | B4a  | Commitments by Age and Gender, 1994 - 2013                                         |      |
|     | B4b  | 2013 Commitments by Age, Race and Gender                                           |      |
|     | B5   | 2013 Commitments by Race and Gender                                                |      |
|     | B5a  | Commitments by Race and Gender, 1994 - 2013                                        |      |
|     | В6   | Commitments by Type, 1994 - 2013                                                   |      |
|     | В7   | Commitments by Major Crime Types, 1994 - 2013                                      | B-52 |
| C.  |      | SONER POPULATION                                                                   |      |
|     |      | of Correctional Facilities by Region as of December 31, 2013                       |      |
|     | 2013 | MDOC Facilities Listing and Facility Descriptions                                  |      |
|     | С    | Net Operating Capacity by Security Level as of December 31, 2013                   |      |
|     | Ca   | Year-End Prison Population (Institutions), 1999 - 2013                             |      |
|     | Cb   | Total Prisoner Population, Prison Commitments and Michigan Census, 1954 - 2013     |      |
|     | Сс   | Trends in Prisoner Population, Prison Commitments and Michigan Census, 1954 - 2013 | C-13 |
|     | 0.1  | 2013 Total Prisoner Population by Minimum Term Distribution                        | 0.1  |
|     | C1   | - All Offenses                                                                     |      |
|     | C1a  | - Non-Assaultive Offenses                                                          |      |
|     | C1b  | - Drug Offenses                                                                    |      |
|     | C1c  | - Assaultive Offenses                                                              | C-49 |