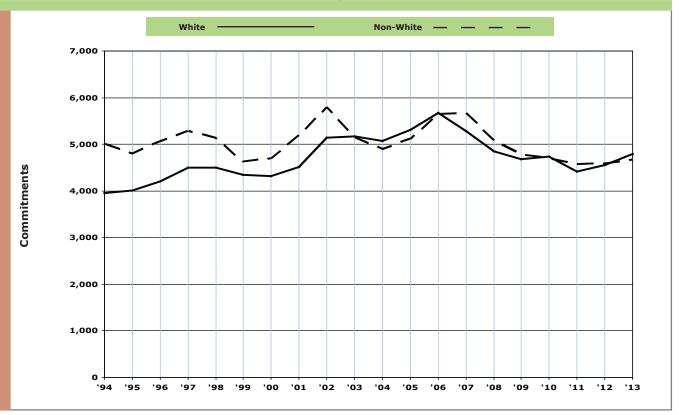

### Table of Contents

|     |      | CTIONCONTENTS                                                                      |      |
|-----|------|------------------------------------------------------------------------------------|------|
| DEP | ARTM | ENT ORGANIZATIONAL CHART                                                           | v    |
| Α.  | COU  | RT DISPOSITIONS                                                                    | A- 1 |
|     | Α    | Statewide Prison Commitment Rates, 2003 - 2013                                     | A- 2 |
|     |      | 2013 Criminal Court Dispositions (Offenders) by FOA Region and County              |      |
|     | A1   | - All Offenses                                                                     | A- 4 |
|     | A1a  | - Non-Assaultive Offenses                                                          | A- 6 |
|     | A1b  | - Drug Offenses                                                                    | A- 8 |
|     | A1c  | - Assaultive Offenses                                                              | A-10 |
|     |      | 2013 Criminal Court Dispositions by Offense and Type of Disposition                |      |
|     | A2   | - All Offenses                                                                     | A-12 |
|     | A2a  | - Non-Assaultive Offenses                                                          | A-45 |
|     | A2b  | - Drug Offenses                                                                    | A-65 |
|     | A2c  | - Assaultive Offenses                                                              | A-69 |
| В.  | PRIS | SON COMMITMENTS                                                                    | B-1  |
|     | B1a  | Annual Prison Intake (Excluding "Additional Sentence Imposed"), 1999 - 2013        | B- 2 |
|     | B1b  | Reported Index Crimes and Prison Intake (Excluding "Additional Sentence            |      |
|     |      | Imposed"), 2006 - 2013                                                             | B- 3 |
|     |      | 2013 Prison Commitments by Minimum Term Distribution (Including "Additional        |      |
|     |      | Sentence Imposed")                                                                 |      |
|     | B2   | - All Offenses                                                                     | B- 4 |
|     | B2a  | - Non-Assaultive Offenses                                                          |      |
|     | B2b  | - Drug Offenses                                                                    | B-30 |
|     | B2c  | - Assaultive Offenses                                                              | B-32 |
|     | B3   | 2013 Commitments by Minimum Term Distribution for Women - All Offenses             |      |
|     | B4a  | Commitments by Age and Gender, 1994 - 2013                                         |      |
|     | B4b  | 2013 Commitments by Age, Race and Gender                                           |      |
|     | B5   | 2013 Commitments by Race and Gender                                                |      |
|     | B5a  | Commitments by Race and Gender, 1994 - 2013                                        |      |
|     | В6   | Commitments by Type, 1994 - 2013                                                   |      |
|     | В7   | Commitments by Major Crime Types, 1994 - 2013                                      | B-52 |
| C.  |      | SONER POPULATION                                                                   |      |
|     |      | of Correctional Facilities by Region as of December 31, 2013                       |      |
|     | 2013 | MDOC Facilities Listing and Facility Descriptions                                  |      |
|     | С    | Net Operating Capacity by Security Level as of December 31, 2013                   |      |
|     | Ca   | Year-End Prison Population (Institutions), 1999 - 2013                             |      |
|     | Cb   | Total Prisoner Population, Prison Commitments and Michigan Census, 1954 - 2013     |      |
|     | Сс   | Trends in Prisoner Population, Prison Commitments and Michigan Census, 1954 - 2013 | C-13 |
|     | 0.1  | 2013 Total Prisoner Population by Minimum Term Distribution                        | 0.1  |
|     | C1   | - All Offenses                                                                     |      |
|     | C1a  | - Non-Assaultive Offenses                                                          |      |
|     | C1b  | - Drug Offenses                                                                    |      |
|     | C1c  | - Assaultive Offenses                                                              | C-49 |