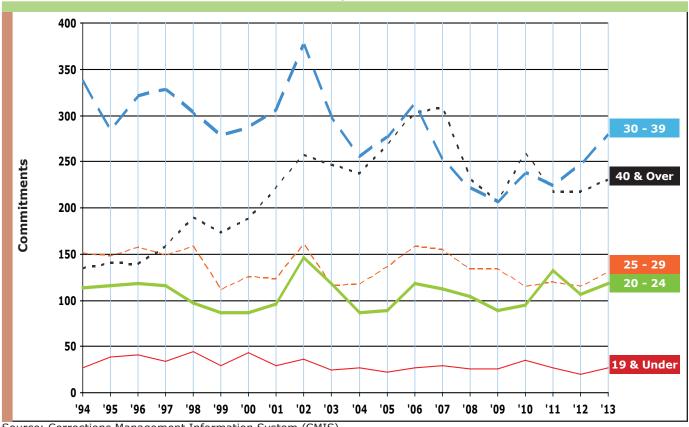

hen examining a particular type of crime. They may or may not be in sequential order or even on the same page.

Largest minimum term is reported.

When minimum terms exceed maximum penalties, that may be due to anomalies in criminal justice practices, habitualized offenses, database errors, etc.

Each minimum term category is rounded up from the preceding category (for example, the ten-year category includes all minimums longer than five years up to exactly ten years).

Minimum term averages are based on raw data (with life sentences excluded from the calculations).

<sup>\*</sup> Sentences with Insufficient Information = 2.

Commitments by Age for Men, 1994 - 2013 B4a

Includes Additional Sentence Imposed



Commitments by Age for Women, 1994 - 2013

Includes Additional Sentence Imposed



**B4b** 2013 Commitments by Age, Race and Gender Includes Additional Sentence Imposed

| AGE GROUP    | TOTAL<br>COMMITMENTS | MAL        | E COMMITME | ENTS      | FEMA            | LE COMMITM | ENTS      |
|--------------|----------------------|------------|------------|-----------|-----------------|------------|-----------|
|              |                      | Total Male | White      | Non-White | Total<br>Female | White      | Non-White |
| 19 and Under | 788                  | 761        | 238        | 523       | 27              | 15         | 12        |
| 20 - 24      | 2,178                | 2,060      | 849        | 1,211     | 118             | 70         | 48        |
| 25 - 29      | 1,717                | 1,587      | 858        | 729       | 130             | 96