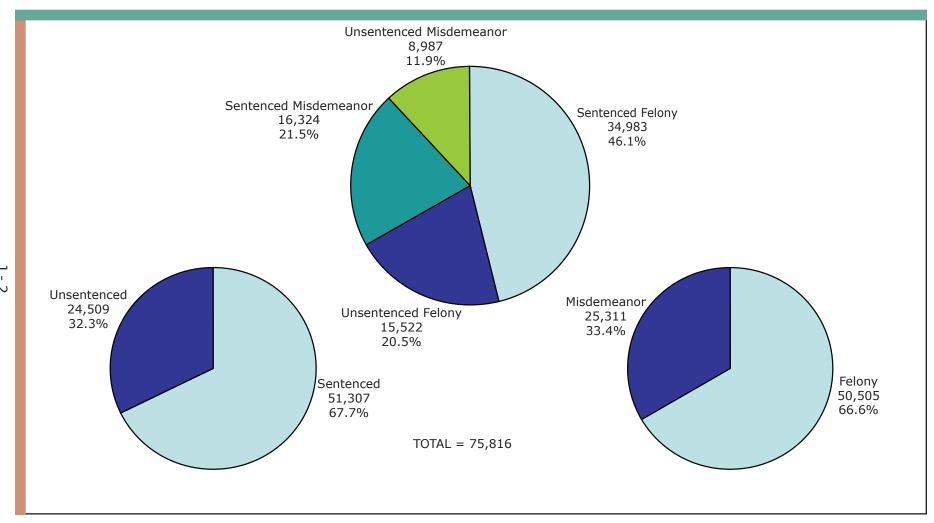

ity Corrections Advisory Boards.

During Fiscal Year 2013, \$13,503,120 was awarded for community corrections plans and services to 73 counties, \$16,075,500 for probation residential services, and \$1,396,303 for the drunk driver jail reduction and community treatment program.

The number of new enrollees in community corrections programs during FY 2013 was 75,816. **Chart J1** shows the number of offenders determined eligible and enrolled in programs by crime class and legal status. **Chart J2** shows the award of comprehensive plans and services funds by program category. **Table J3** details the actual average daily population of probation residential services.

**J1** Offenders Enrolled in P.A. 511 Community Corrections Programs FY 2013

By Crime Class and Legal Status at Enrollment



Source: Office of Community Corrections



Source: Office of Community Corrections

#### **J3** FY 2013 Probation Residential Services

|                       | ACTUAL AVERAGE   |
|-----------------------|------------------|
| PROGRAM               | DAILY POPULATION |
| ALLEGAN               | 7.2              |
| BARRY                 | 2.8              |
| BAY                   | 15.7             |
| BERRIEN               | 27.1             |
| BRANCH                | 4.3              |
| CALHOUN               | 15.4             |
| CASS                  | 7.2              |
| CHARLEVOIX            | 0.4              |
| CLINTON               | 3.9              |
| Central U.P.          | 0.3              |
| EASTERN U.P.          | 0.6              |
| EATON                 | 9.6