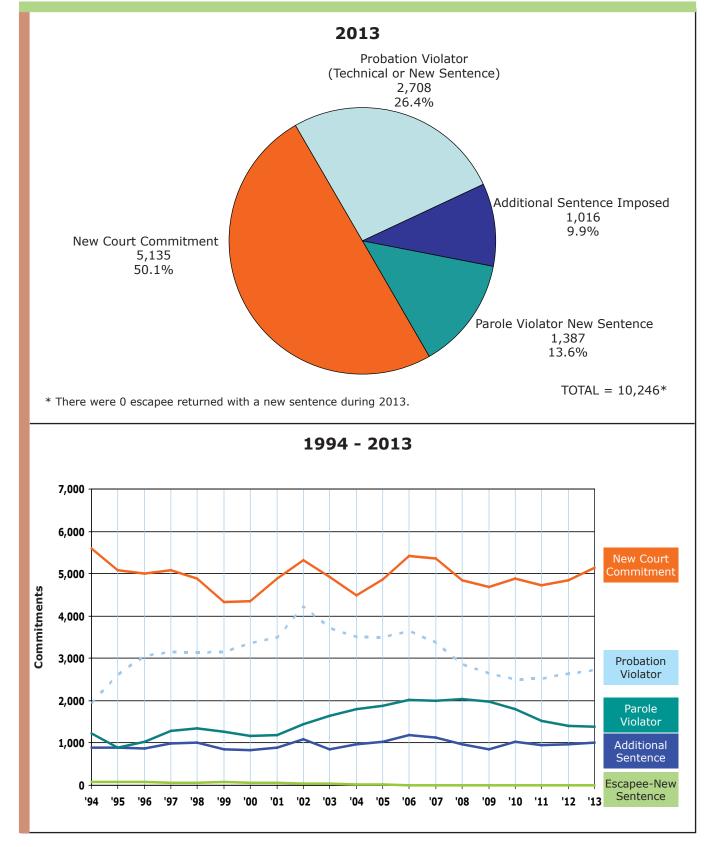

### Table of Contents

|     |      | CTIONCONTENTS                                                                      |      |
|-----|------|------------------------------------------------------------------------------------|------|
| DEP | ARTM | ENT ORGANIZATIONAL CHART                                                           | v    |
| Α.  | COU  | RT DISPOSITIONS                                                                    | A- 1 |
|     | Α    | Statewide Prison Commitment Rates, 2003 - 2013                                     | A- 2 |
|     |      | 2013 Criminal Court Dispositions (Offenders) by FOA Region and County              |      |
|     | A1   | - All Offenses                                                                     | A- 4 |
|     | A1a  | - Non-Assaultive Offenses                                                          | A- 6 |
|     | A1b  | - Drug Offenses                                                                    | A- 8 |
|     | A1c  | - Assaultive Offenses                                                              | A-10 |
|     |      | 2013 Criminal Court Dispositions by Offense and Type of Disposition                |      |
|     | A2   | - All Offenses                                                                     | A-12 |
|     | A2a  | - Non-Assaultive Offenses                                                          | A-45 |
|     | A2b  | - Drug Offenses                                                                    | A-65 |
|     | A2c  | - Assaultive Offenses                                                              | A-69 |
| В.  | PRIS | SON COMMITMENTS                                                                    | B-1  |
|     | B1a  | Annual Prison Intake (Excluding "Additional Sentence Imposed"), 1999 - 2013        | B- 2 |
|     | B1b  | Reported Index Crimes and Prison Intake (Excluding "Additional Sentence            |      |
|     |      | Imposed"), 2006 - 2013                                                             | B- 3 |
|     |      | 2013 Prison Commitments by Minimum Term Distribution (Including "Additional        |      |
|     |      | Sentence Imposed")                                                                 |      |
|     | B2   | - All Offenses                                                                     | B- 4 |
|     | B2a  | - Non-Assaultive Offenses                                                          |      |
|     | B2b  | - Drug Offenses                                                                    | B-30 |
|     | B2c  | - Assaultive Offenses                                                              | B-32 |
|     | B3   | 2013 Commitments by Minimum Term Distribution for Women - All Offenses             |      |
|     | B4a  | Commitments by Age and Gender, 1994 - 2013                                         |      |
|     | B4b  | 2013 Commitments by Age, Race and Gender                                           |      |
|     | B5   | 2013 Commitments by Race and Gender                                                |      |
|     | B5a  | Commitments by Race and Gender, 1994 - 2013                                        |      |
|     | В6   | Commitments by Type, 1994 - 2013                                                   |      |
|     | В7   | Commitments by Major Crime Types, 1994 - 2013                                      | B-52 |
| C.  |      | SONER POPULATION                                                                   |      |
|     |      | of Correctional Facilities by Region as of December 31, 2013                       |      |
|     | 2013 | MDOC Facilities Listing and Facility Descriptions                                  |      |
|     | С    | Net Operating Capacity by Security Level as of December 31, 2013                   |      |
|     | Ca   | Year-End Prison Population (Institutions), 1999 - 2013                             |      |
|     | Cb   | Total Prisoner Population, Prison Commitments and Michigan Census, 1954 - 2013     |      |
|     | Сс   | Trends in Prisoner Population, Prison Commitments and Michigan Census, 1954 - 2013 | C-13 |
|     | 0.1  | 2013 Total Prisoner Population by Minimum Term Distribution                        | 0.1  |
|     | C1   | - All Offenses                                                                     |      |
|     | C1a  | - Non-Assaultive Offenses                                                          |      |
|     | C1b  | - Drug Offenses                                                                    |      |
|     | C1c  | - Assaultive Offenses                                                              | C-49 |