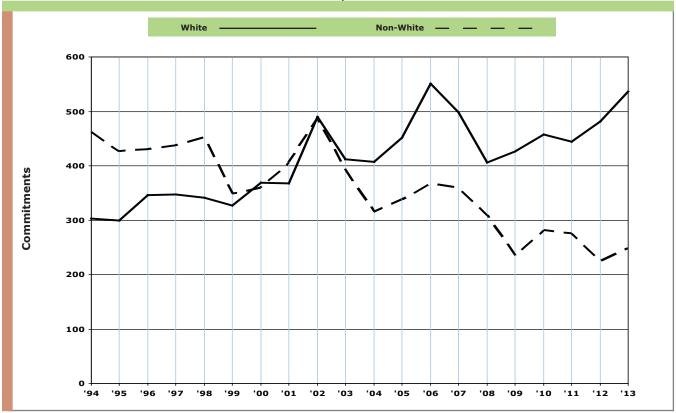

### Table of Contents

|     |      | CTIONCONTENTS                                                                      |      |
|-----|------|------------------------------------------------------------------------------------|------|
| DEP | ARTM | ENT ORGANIZATIONAL CHART                                                           | v    |
| Α.  | COU  | RT DISPOSITIONS                                                                    | A- 1 |
|     | Α    | Statewide Prison Commitment Rates, 2003 - 2013                                     | A- 2 |
|     |      | 2013 Criminal Court Dispositions (Offenders) by FOA Region and County              |      |
|     | A1   | - All Offenses                                                                     | A- 4 |
|     | A1a  | - Non-Assaultive Offenses                                                          | A- 6 |
|     | A1b  | - Drug Offenses                                                                    | A- 8 |
|     | A1c  | - Assaultive Offenses                                                              | A-10 |
|     |      | 2013 Criminal Court Dispositions by Offense and Type of Disposition                |      |
|     | A2   | - All Offenses                                                                     | A-12 |
|     | A2a  | - Non-Assaultive Offenses                                                          | A-45 |
|     | A2b  | - Drug Offenses                                                                    | A-65 |
|     | A2c  | - Assaultive Offenses                                                              | A-69 |
| В.  | PRIS | SON COMMITMENTS                                                                    | B-1  |
|     | B1a  | Annual Prison Intake (Excluding "Additional Sentence Imposed"), 1999 - 2013        | B- 2 |
|     | B1b  | Reported Index Crimes and Prison Intake (Excluding "Additional Sentence            |      |
|     |      | Imposed"), 2006 - 2013                                                             | B- 3 |
|     |      | 2013 Prison Commitments by Minimum Term Distribution (Including "Additional        |      |
|     |      | Sentence Imposed")                                                                 |      |
|     | B2   | - All Offenses                                                                     | B- 4 |
|     | B2a  | - Non-Assaultive Offenses                                                          |      |
|     | B2b  | - Drug Offenses                                                                    | B-30 |
|     | B2c  | - Assaultive Offenses                                                              | B-32 |
|     | B3   | 2013 Commitments by Minimum Term Distribution for Women - All Offenses             |      |
|     | B4a  | Commitments by Age and Gender, 1994 - 2013                                         |      |
|     | B4b  | 2013 Commitments by Age, Race and Gender                                           |      |
|     | B5   | 2013 Commitments by Race and Gender                                                |      |
|     | B5a  | Commitments by Race and Gender, 1994 - 2013                                        |      |
|     | В6   | Commitments by Type, 1994 - 2013                                                   |      |
|     | В7   | Commitments by Major Crime Types, 1994 - 2013                                      | B-52 |
| C.  |      | SONER POPULATION                                                                   |      |
|     |      | of Correctional Facilities by Region as of December 31, 2013                       |      |
|     | 2013 | MDOC Facilities Listing and Facility Descriptions                                  |      |
|     | С    | Net Operating Capacity by Security Level as of December 31, 2013                   |      |
|     | Ca   | Year-End Prison Population (Institutions), 1999 - 2013                             |      |
|     | Cb   | Total Prisoner Population, Prison Commitments and Michigan Census, 1954 - 2013     |      |
|     | Сс   | Trends in Prisoner Population, Prison Commitments and Michigan Census, 1954 - 2013 | C-13 |
|     | 0.1  | 2013 Total Prisoner Population by Minimum Term Distribution                        | 0.1  |
|     | C1   | - All Offenses                                                                     |      |
|     | C1a  | - Non-Assaultive Offenses                                                          |      |
|     | C1b  | - Drug Offenses                                                                    |      |
|     | C1c  | - Assaultive Offenses                                                              | C-49 |