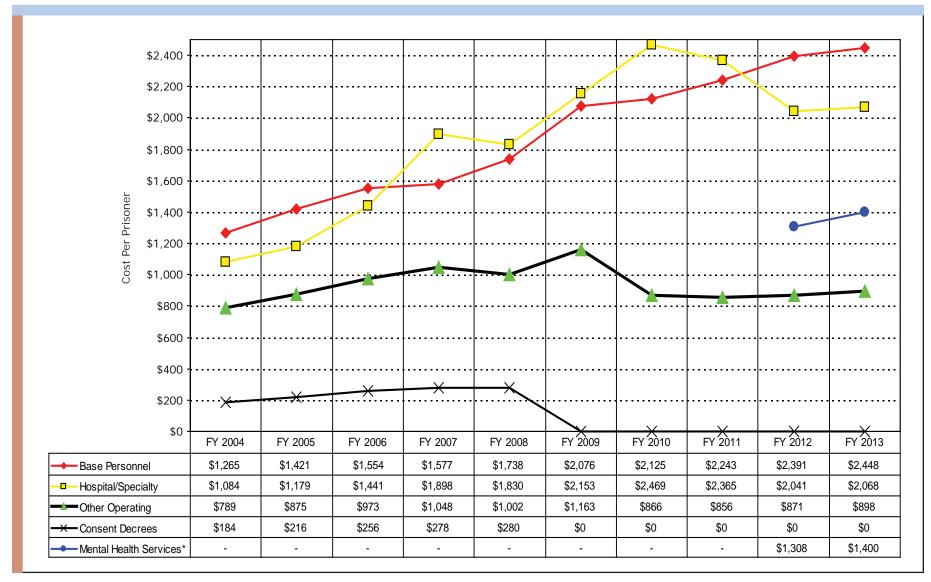

6,813 |

#### **Total Average Cost Per Prisoner**



<sup>\*</sup> Based on Service Population. Service population includes Correctional Facilities and Reentry Centers.

NOTE: Numbers in this table reflect a system of reporting expenditures in the year they were paid.

Sources: Correctional Facilities Administration, Bureau of Health Care Services

<sup>\*\*</sup> Mental health services provided to prisoners meeting Michigan's definitions of seriously mentally ill. Until February 2011, these services were provided by the Department of Community Health (DCH). Effective February 2011, these DCH employees have become MDOC employees and all mental health services are provided by the MDOC.

# **F9** Trend of Per Prisoner Health Care Expenditures Under Direct Control of MDOC FY 2004 - FY 2013



<sup>\*</sup> As of 2012, mental health services expenditures are under the direct control of the MDOC. Until February 2011, mental health services were provided by the Department of Community Health (DCH). Effective February 2011, these DCH employees have become MDOC employees and all mental health services are provided by the MDOC.

NOTE: Costs in this table reflect a system of reporting expenditures in the year they were paid. Hadix and DOJ Consent Decree funding transferred to various accounts. Sources: Correctional Facilities Administration, Bureau of Health Care Services

#### **Department Operations**



#### Department Expenditures and Personnel Summaries

This section summarizes how the Department spent its fiscal year 2013 appropriations and presents statistics regarding the De