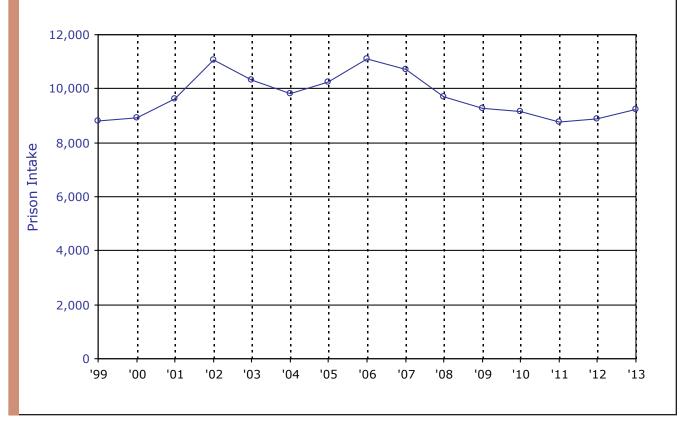

| 15.0              |
| 2003 | 10,311           | (739)               | (6.7)             |
| 2004 | 9,811            | (500)               | (4.8)             |
| 2005 | 10,239           | 428                 | 4.4               |
| 2006 | 11,094           | 855                 | 8.4               |
| 2007 | 10,714           | (380)               | (3.4)             |
| 2008 | 9,715            | (999)               | (9.3)             |
| 2009 | 9,292            | (423)               | (4.4)             |
| 2010 | 9,159            | (132)               | (1.4)             |
| 2011 | 8,754            | (405)               | (4.4)             |
| 2012 | 8,880            | 126                 | 1.4               |
| 2013 | 9,230            | 350                 | 3.9               |



Source: Corrections Management Information System (CMIS)

#### **B1b** Reported Index Crimes and Prison Intake

Excluding Additional Sentence Imposed Calendar Years 2006 - 2013

State index crime totals are calculated by combining actual figures with estimates of missing data, using an estimation process adapted from that used by the FBI. The MSP's estimation process is designed to help ensure an accurate portrayal of crime trends, and minimize fluctuations due to reporting discrepancies.



<sup>\*</sup>Index crimes include murder, rape, robbery, aggravated assault, burglary, larceny, motor vehicle theft and arson.

<sup>\*\*</sup>This page will be updated with 2013 reported index crimes when the data becomes available.

Includes Additional Sentence Imposed Page 1 of 18

| _