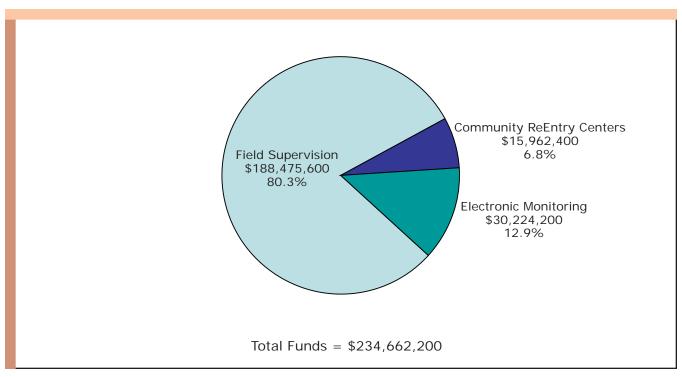

|    | C2   | - All Offenses                                                                   | C 60 |
|----|------|----------------------------------------------------------------------------------|------|
|    | C2   | Age Breakdown of Prisoner Population by Location                                 |      |
|    | C3   | - Total Prisoner Population                                                      | C-70 |
|    | СЗа  | - White Prisoner Population                                                      |      |
|    | C3b  | - Non-White Prisoner Population                                                  | C-74 |
|    | C4   | 2013 Prisoner Movement Summary: Institutions Only                                | C-76 |
|    | C5   | Prisoner Escapes From Secure DOC Custody, 2006 - 2013                            | C-77 |
| D. | PAR  | OLE BOARD                                                                        |      |
|    | D    | Annual Movements to Parole, Calendar Years 1999 - 2013                           | D- 2 |
|    | D1   | Parole Board Activity, Calendar Years 1993 - 2013                                | D- 3 |
|    | D1a  | 2013 Parole Board Action                                                         | D- 4 |
|    | D3   | Three-Year Follow-Up Outcomes of Offenders Who Paroled in 1998 to 2010 by Year   |      |
|    |      | (Flat Three-Year Follow-Up Regardless of Parole Status)                          | D- 5 |
| E. | PRO  | BATION AND PAROLE SUPERVISION                                                    | E- 1 |
|    | Мар  | of Field Operations Administration Regions and Areas as of December 31, 2013     |      |
|    | E1   | Violations of Parole Supervision 2004 - 2013                                     |      |
|    | E2a  | 2013 Field Operations Personnel Distribution                                     |      |
|    | E2b  | 2013 Field Operations Funds Distribution                                         |      |
|    | E3a  | 2013 Field Operations Work Distribution - Investigations                         |      |
|    | E3b  | 2013 Field Operations Work Distribution - Supervision                            |      |
|    | E4   | Number of Pre-Sentence Investigations, 2004 - 2012                               |      |
|    | E5   | Average Number of <i>Parolees</i> Supervised, 2004 - 2012                        |      |
|    | E6   | Average Number of <i>Probationers</i> Supervised, 2004 - 2012                    | E- 8 |
| F. | DEP  | ARTMENT OPERATIONS                                                               | F- 1 |
|    | PRIS | SONER PROGRAM, MISCONDUCT AND LITIGATION STATISTICS                              |      |
|    | F1   | 2013 Prisoner Faith Preferences                                                  |      |
|    | F2   | Institutional Academic and Vocational Program Statistics, FY 2013                |      |
|    | F3a  | 2013 Prisoner Misconduct: Totals, Class I & II Charges                           |      |
|    | F3b  | 2013 Prisoner Misconduct: Totals, Class I Charges                                |      |
|    | F3c  | 2013 Prisoner Misconduct: Totals, Class II Charges                               |      |
|    | F4   | Litigation Statistics, 2009 - 2013                                               |      |
|    | MIC  | HIGAN STATE INDUSTRIES                                                           |      |
|    | F5   | Industries Seven-Year History of Total Sales and Net Margin, FY 2007 - 2013      |      |
|    | F6   | Comparison of Total Sales and Net Margin From Factory Operations, FY 2012 - 2013 |      |
|    | F7   | 2013 Hourly Pay Schedule                                                         | F-12 |
|    | BUR  | EAU OF HEALTH CARE SERVICES                                                      |      |
|    | F8   | Health Care Expenditures Profile, FY 2004 - 2013                                 | F-14 |
|    | F9   | Trend of Per Prisoner Health Care Expenditures Under Direct Control of MDOC,     |      |
|    |      | FY 2004 - 2013                                                                   | F-15 |
|    | (The | re is no F-10.)                                                                  |      |