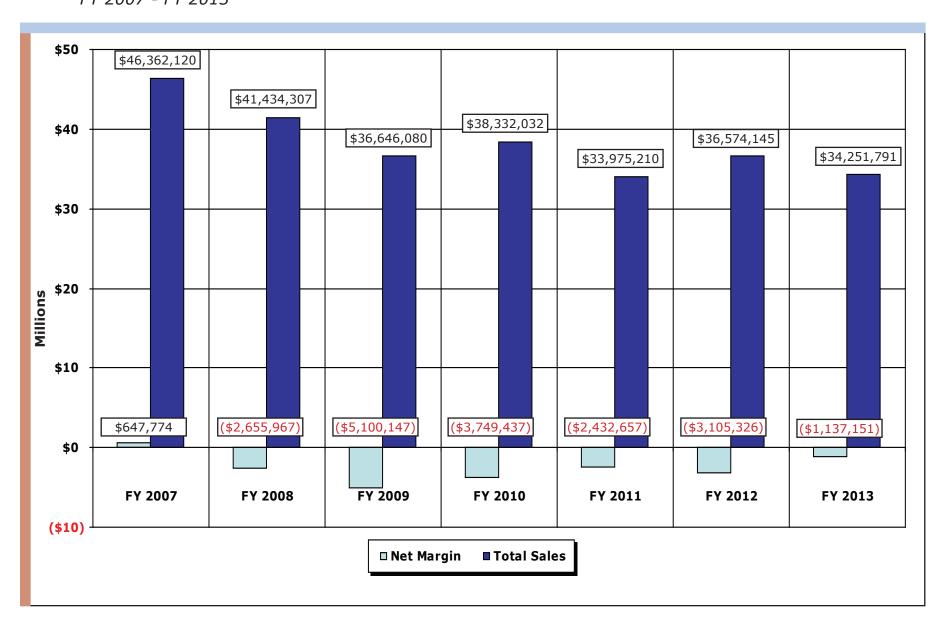

ns academic, career and technical education, along with workplace skills and training programs in order to acquire and maintain a job. MSI provides manufactured goods and services to State Agencies, Federal Government and 501(c)3 Non-Profit Organizations. The types of products and services include garments, dental, janitorial, printing, recycling, safety apparel, signage and much more.

**Chart F5** is a 7 year history of total sales and net margin for MSI.

**Table F6** provides a comparison of total sales and net margin from factory operations, broken down by individual factory and fiscal years (FY 2012 and FY 2013).

Table F7 shows the hourly pay schedule for prisoners employed in correctional industries.

## **MSI Seven-Year History of Total Sales and Net Margin** *FY 2007 - FY 2013*



Source: Correctional Facilities Administration, Office of Employment Readiness

## **Comparison of Total Sales and Net Margin From Factory Operations** *FY 2012 - FY 2013* **F6**

In Thousands

| Factory On outliens  | S         | ales      | Net Marg   | in or (Loss) |
|----------------------|-----------|-----------|------------|--------------|
| Factory Operations   | FY 2012   | FY 2013   | FY 2012    | FY 2013      |
| Brooks Laundry       | \$ 2,465  | \$ 2,231  | \$ 291     | \$ (26)      |
| Carson City Garment  | 4,101     | 3,229     | 796        | 531          |
| Carton               | 34        | 0         | (39)       | 0            |
| Chippewa Garment     | 0         | 0         | (84)       | 0            |
| Chippewa Laundry     | 1,436     | 1,314     | (266)      | (50