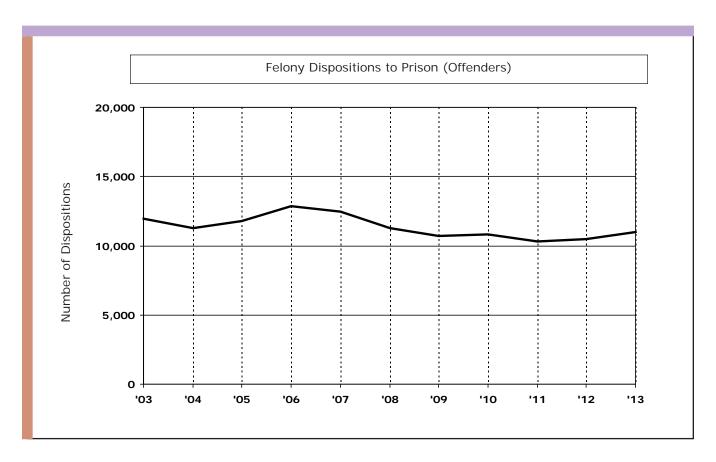

The **A1 Series of Tables** are based on offenders, so multiple offenses/dispositions for the same offender are aggregated and reported per the above sequence.

**Table A** shows the statewide prison commitment rates of offenders for the current year and the previous ten years.

#### **▲** Statewide Prison Commitment Rates

Calendar Years 2003 - 2013

| Year | Felony<br>Dispositions<br>(Offenders) | Felony<br>Dispositions<br>to Prison | Percent of<br>Felony Dispositions<br>to Prison |
|------|---------------------------------------|-------------------------------------|------------------------------------------------|
| 2003 | 54,482                                | 11,934                              | 21.9                                           |
| 2004 | 55,545                                | 11,260                              | 20.3                                           |
| 2005 | 56,155                                | 11,761                              | 20.9                                           |
| 2006 | 59,357                                | 12,859                              | 21.7                                           |
| 2007 | 60,177                                | 12,480                              | 20.7                                           |
| 2008 | 58,113                                | 11,292                              | 19.4                                           |
| 2009 | 55,592                                | 10,702                              | 19.3                                           |
| 2010 | 53,422                                | 10,831                              | 20.3                                           |
| 2011 | 50,862                                | 10,287                              | 20.2                                           |
| 2012 | 50,641                                | 10,476                              | 20.7                                           |
| 2013 | 50,817                                | 10,969                              | 21.6                                           |

Source: OMNI Court Disposition Extracts