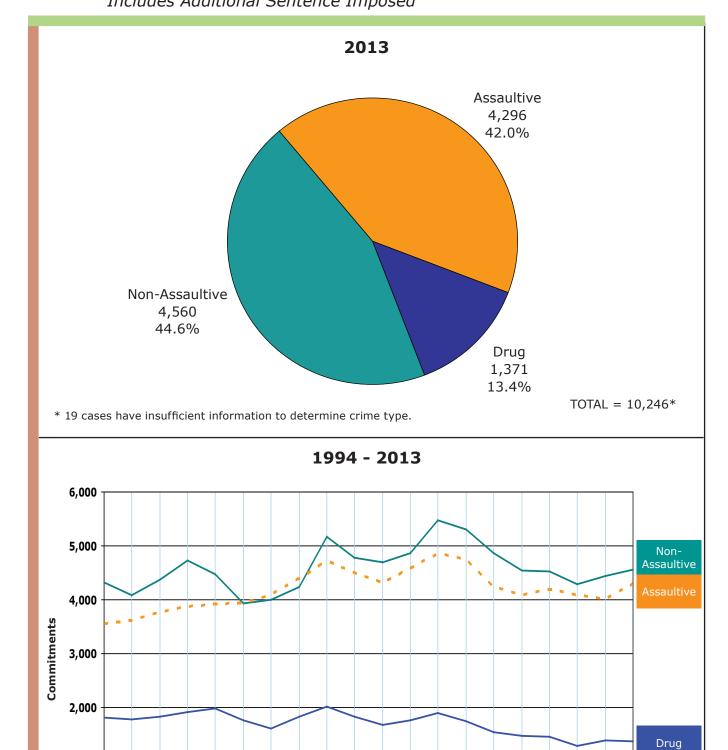

**Table A1** shows the court dispositions of offenders broken down by disposition type and by sentencing county within each of the two Field Operations Administration (FOA) regions.

**Tables A1a** through **A1c** show the information in **Table A1** broken down by major crime categories (i.e., non-assaultive, drug and assaultive offenses).