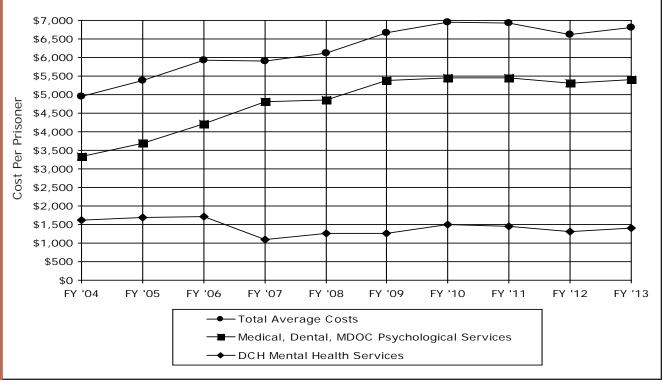

| 1.3%                                | 1,503                          | 6,963 |
| 2011           | 44,262                 | (3.0%)                      | 5,464                                                        | 0.1%                                | 1,454                          | 6,918 |
| 2012           | 44,025                 | (0.5%)                      | 5,303                                                        | (2.9%)                              | 1,308                          | 6,611 |
| 2013           | 44,423                 | 0.9%                        | 5,413                                                        | 2.1%                                | 1,400                          | 6,813 |

#### **Total Average Cost Per Prisoner**



<sup>\*</sup> Based on Service Population. Service population includes Correctional Facilities and Reentry Centers.

NOTE: Numbers in this table reflect a system of reporting expenditures in the year they were paid.

Sources: Correctional Facilities Administration, Bureau of Health Care Services

<sup>\*\*</sup> Mental health services provided to prisoners meeting Michigan's definitions of seriously mentally ill. Until February 2011, these services were provided by the Department of Community Health (DCH). Effective February 2011, these DCH employees have become MDOC employees and all mental health services are provided by the MDOC.

# **F9** Trend of Per Prisoner Health Care Expenditures Under Direct Control of MDOC FY 2004 - FY 2013



<sup>\*</sup> As of 2012, mental health services e