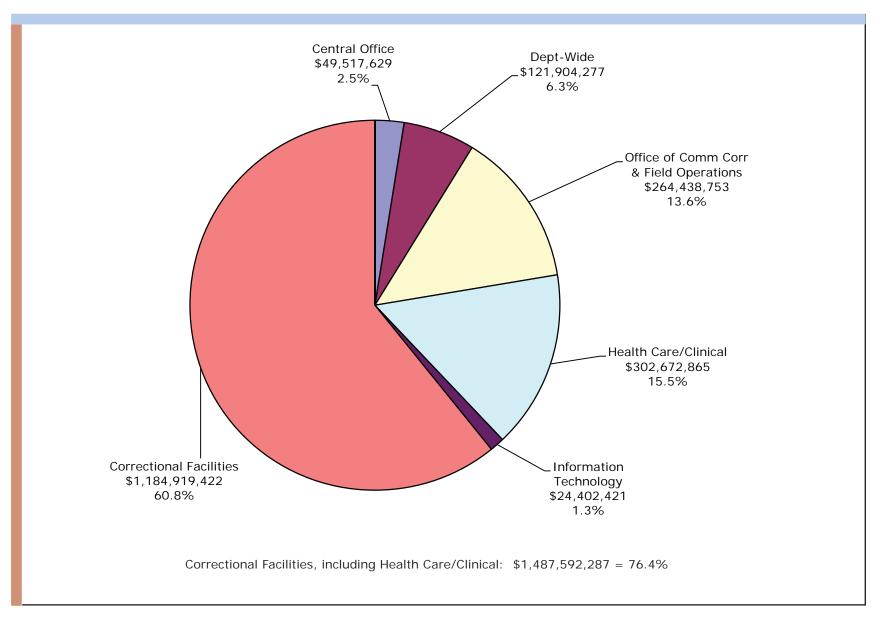

eau of Fiscal Management

<sup>\*</sup> This report includes all funds. FY13 gross expenditures report contains costs funded by \$2,139,520 in reimbursements from local governments, \$12,092,141 in offender collections, \$3,164,220 in grants, and \$7,034,964 in other revenues. Total other funding sources \$24,430,845.

<sup>&</sup>lt;sup>1</sup> Includes \$5 million Neal, et al settlement payment increase. <sup>2</sup> Ryan Correctional Facility closed and re-opened under Field Operations as Detroit Reentry Center October 2012. <sup>3</sup> Mound Correctional Facility closed January 2012 and re-opened August 2013 as the City of Detroit Detention Center. <sup>4</sup> Muskegon Correctional Facility re-opened October 2012.

# F11a FY 2013 Corrections Operating Expenditures: \$1,947,855,3637



SOURCE: Operations Support Administration, Bureau of Fiscal Management

# F12 Number of Employees as of December 21, 2013

| Location                                              | Employees | Total<br>Minority<br>Employees | Total<br>Corrections<br>Officers <sup>1</sup> | Total<br>Female<br>Corrections<br>Officers | Total<br>Minority<br>Corrections<br>Officers |
|-------------------------------------------------------|-----------|--------------------------------|-----------------------------------------------|--------------------------------------------|----------------------------------------------|
| Alger Correctional Facility (LMF)                     | 266       | 18                             | 180                                           | 24