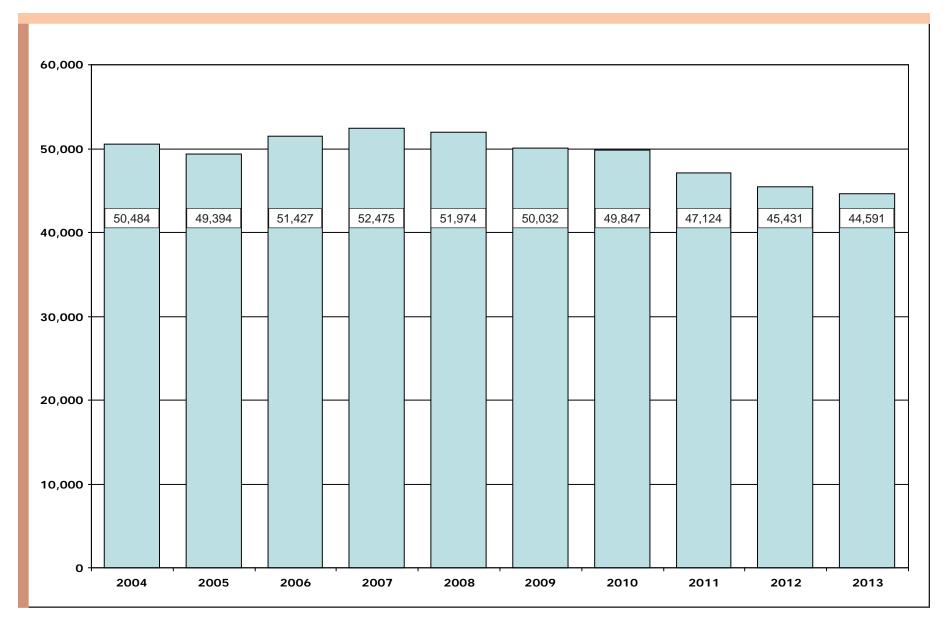

### Table of Contents

|     |      | CTIONCONTENTS                                                                      |      |
|-----|------|------------------------------------------------------------------------------------|------|
| DEP | ARTM | ENT ORGANIZATIONAL CHART                                                           | v    |
| Α.  | COU  | RT DISPOSITIONS                                                                    | A- 1 |
|     | Α    | Statewide Prison Commitment Rates, 2003 - 2013                                     | A- 2 |
|     |      | 2013 Criminal Court Dispositions (Offenders) by FOA Region and County              |      |
|     | A1   | - All Offenses                                                                     | A- 4 |
|     | A1a  | - Non-Assaultive Offenses                                                          | A- 6 |
|     | A1b  | - Drug Offenses                                                                    | A- 8 |
|     | A1c  | - Assaultive Offenses                                                              | A-10 |
|     |      | 2013 Criminal Court Dispositions by Offense and Type of Disposition                |      |
|     | A2   | - All Offenses                                                                     | A-12 |
|     | A2a  | - Non-Assaultive Offenses                                                          | A-45 |
|     | A2b  | - Drug Offenses                                                                    | A-65 |
|     | A2c  | - Assaultive Offenses                                                              | A-69 |
| В.  | PRIS | SON COMMITMENTS                                                                    | B-1  |
|     | B1a  | Annual Prison Intake (Excluding "Additional Sentence Imposed"), 1999 - 2013        | B- 2 |
|     | B1b  | Reported Index Crimes and Prison Intake (Excluding "Additional Sentence            |      |
|     |      | Imposed"), 2006 - 2013                                                             | B- 3 |
|     |      | 2013 Prison Commitments by Minimum Term Distribution (Including "Additional        |      |
|     |      | Sentence Imposed")                                                                 |      |
|     | B2   | - All Offenses                                                                     | B- 4 |
|     | B2a  | - Non-Assaultive Offenses                                                          |      |
|     | B2b  | - Drug Offenses                                                                    | B-30 |
|     | B2c  | - Assaultive Offenses                                                              | B-32 |
|     | B3   | 2013 Commitments by Minimum Term Distribution for Women - All Offenses             |      |
|     | B4a  | Commitments by Age and Gender, 1994 - 2013                                         |      |
|     | B4b  | 2013 Commitments by Age, Race and Gender                                           |      |
|     | B5   | 2013 Commitments by Race and Gender                                                |      |
|     | B5a  | Commitments by Race and Gender, 1994 - 2013                                        |      |
|     | В6   | Commitments by Type, 1994 - 2013                                                   |      |
|     | В7   | Commitments by Major Crime Types, 1994 - 2013                                      | B-52 |
| C.  |      | SONER POPULATION                                                                   |      |
|     |      | of Correctional Facilities by Region as of December 31, 2013                       |      |
|     | 2013 | MDOC Facilities Listing and Facility Descriptions                                  |      |
|     | С    | Net Operating Capacity by Security Level as of December 31, 2013                   |      |
|     | Ca   | Year-End Prison Population (Institutions), 1999 - 2013                             |      |
|     | Cb   | Total Prisoner Population, Prison Commitments and Michigan Census, 1954 - 2013     |      |
|     | Сс   | Trends in Prisoner Population, Prison Commitments and Michigan Census, 1954 - 2013 | C-13 |
|     | 0.1  | 2013 Total Prisoner Population by Minimum Term Distribution                        | 0.1  |
|     | C1   | - All Offenses                                                                     |      |
|     | C1a  | - Non-Assaultive Offenses                                                          |      |
|     | C1b  | - Drug Offenses                                                                    |      |
|     | C1c  | - Assaultive Offenses                                                              | C-49 |