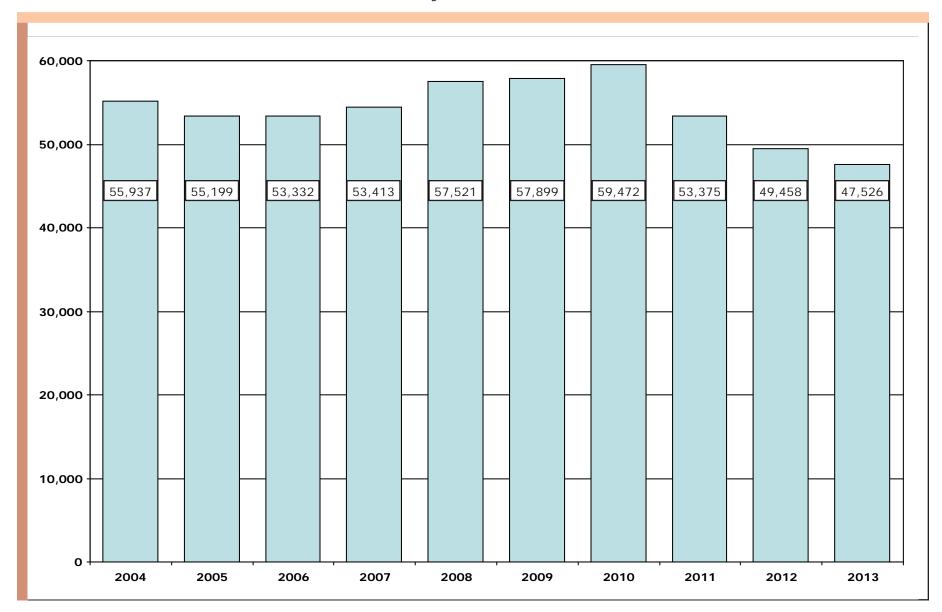

#### **▲** Statewide Prison Commitment Rates

Calendar Years 2003 - 2013

| Year | Felony<br>Dispositions<br>(Offenders) | Felony<br>Dispositions<br>to Prison | Percent of<br>Felony Dispositions<br>to Prison |
|------|---------------------------------------|-------------------------------------|------------------------------------------------|
| 2003 | 54,482                                | 11,934                              | 21.9                                           |
| 2004 | 55,545                                | 11,260                              | 20.3                                           |
| 2005 | 56,155                                | 11,761                              | 20.9                                           |
| 2006 | 59,357                                | 12,859                              | 21.7                                           |
| 2007 | 60,177                                | 12,480                              | 20.7                                           |
| 2008 | 58,113                                | 11,292                              | 19.4                                           |
| 2009 | 55,592                                | 10,702                              | 19.3                                           |
| 2010 | 53,422                                | 10,831                              | 20.3                                           |
| 2011 | 50,862                                | 10,287                              | 20.2                                           |
| 2012 | 50,641                                | 10,476                              | 20.7                                           |
| 2013 | 50,817                                | 10,969                              | 21.6                                           |