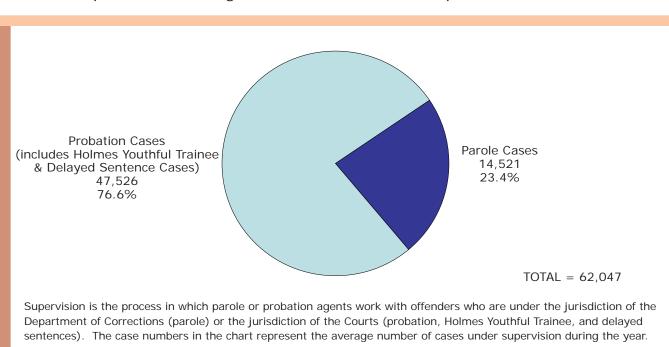

### Table of Contents

|     |      | CTIONCONTENTS                                                                      |      |
|-----|------|------------------------------------------------------------------------------------|------|
| DEP | ARTM | ENT ORGANIZATIONAL CHART                                                           | v    |
| Α.  | COU  | RT DISPOSITIONS                                                                    | A- 1 |
|     | Α    | Statewide Prison Commitment Rates, 2003 - 2013                                     | A- 2 |
|     |      | 2013 Criminal Court Dispositions (Offenders) by FOA Region and County              |      |
|     | A1   | - All Offenses                                                                     | A- 4 |
|     | A1a  | - Non-Assaultive Offenses                                                          | A- 6 |
|     | A1b  | - Drug Offenses                                                                    | A- 8 |
|     | A1c  | - Assaultive Offenses                                                              | A-10 |
|     |      | 2013 Criminal Court Dispositions by Offense and Type of Disposition                |      |
|     | A2   | - All Offenses                                                                     | A-12 |
|     | A2a  | - Non-Assaultive Offenses                                                          | A-45 |
|     | A2b  | - Drug Offenses                                                                    | A-65 |
|     | A2c  | - Assaultive Offenses                                                              | A-69 |
| В.  | PRIS | SON COMMITMENTS                                                                    | B-1  |
|     | B1a  | Annual Prison Intake (Excluding "Additional Sentence Imposed"), 1999 - 2013        | B- 2 |
|     | B1b  | Reported Index Crimes and Prison Intake (Excluding "Additional Sentence            |      |
|     |      | Imposed"), 2006 - 2013                                                             | B- 3 |
|     |      | 2013 Prison Commitments by Minimum Term Distribution (Including "Additional        |      |
|     |      | Sentence Imposed")                                                                 |      |
|     | B2   | - All Offenses                                                                     | B- 4 |
|     | B2a  | - Non-Assaultive Offenses                                                          |      |
|     | B2b  | - Drug Offenses                                                                    | B-30 |
|     | B2c  | - Assaultive Offenses                                                              | B-32 |
|     | B3   | 2013 Commitments by Minimum Term Distribution for Women - All Offenses             |      |
|     | B4a  | Commitments by Age and Gender, 1994 - 2013                                         |      |
|     | B4b  | 2013 Commitments by Age, Race and Gender                                           |      |
|     | B5   | 2013 Commitments by Race and Gender                                                |      |
|     | B5a  | Commitments by Race and Gender, 1994 - 2013                                        |      |
|     | В6   | Commitments by Type, 1994 - 2013                                                   |      |
|     | В7   | Commitments by Major Crime Types, 1994 - 2013                                      | B-52 |
| C.  |      | SONER POPULATION                                                                   |      |
|     |      | of Correctional Facilities by Region as of December 31, 2013                       |      |
|     | 2013 | MDOC Facilities Listing and Facility Descriptions                                  |      |
|     | С    | Net Operating Capacity by Security Level as of December 31, 2013                   |      |
|     | Ca   | Year-End Prison Population (Institutions), 1999 - 2013                             |      |
|     | Cb   | Total Prisoner Population, Prison Commitments and Michigan Census, 1954 - 2013     |      |
|     | Сс   | Trends in Prisoner Population, Prison Commitments and Michigan Census, 1954 - 2013 | C-13 |
|     | 0.1  | 2013 Total Prisoner Population by Minimum Term Distribution                        | 0.1  |
|     | C1   | - All Offenses                                                                     |      |
|     | C1a  | - Non-Assaultive Offenses                                                          |      |
|     | C1b  | - Drug Offenses                                                                    |      |
|     | C1c  | - Assaultive Offenses                                                              | C-49 |