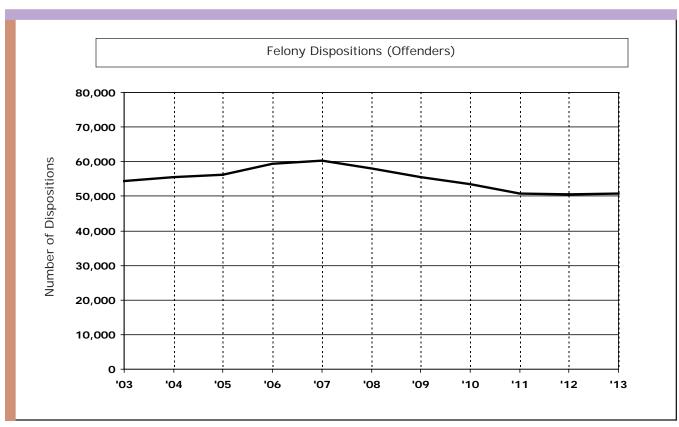

The **A1 Series of Tables** are based on offenders, so multiple offenses/dispositions for the same offender are aggregated and reported per the above sequence.

**Table A** shows the statewide prison commitment rates of offenders for the current year and the previous ten years.

#### **▲** Statewide Prison Commitment Rates

Calendar Years 2003 - 2013

| Year | Felony<br>Dispositions<br>(Offenders) | Felony<br>Dispositions<br>to Prison | Percent of<br>Felony Dispositions<br>to Prison |
|------|---------------------------------------|-------------------------------------|------------------------------------------------|
| 2003 | 54,482                                | 11,934                              | 21.9                                           |
| 2004 | 55,545                                | 11,260                              | 20.3                                           |
| 2005 | 56,155                                | 11,761                              | 20.9                                           |
| 2006 | 59,357                                | 12,859                              | 21.7                                           |
| 2007 | 60,177                                | 12,480                              | 20.7                                           |
| 2008 | 58,113                                | 11,292                              | 19.4                                           |
| 2009 | 55,592                                | 10,702                              | 19.3                                           |
| 2010 | 53,422                                | 10,831                              | 20.3                                           |
| 2011 | 50,862                                | 10,287                              | 20.2                                           |
| 2012 | 50,641                                | 10,476                              | 20.7                                           |
| 2013 | 50,817                                | 10,969                              | 21.6                                           |

Source: OMNI Court Disposition Extracts