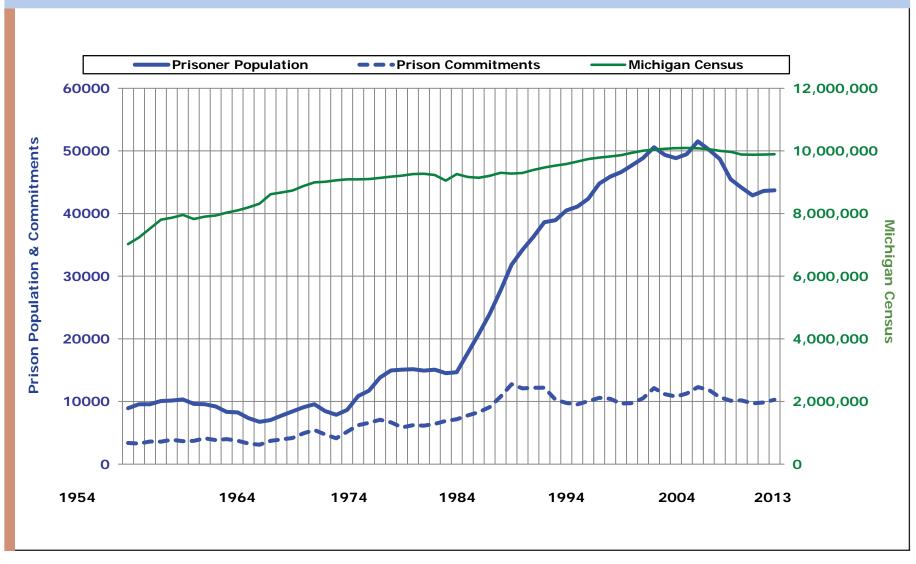

| 9,876,187          |
| 2012 | 43,594         | 9,848                                   | 9,883,360          |
| 2013 | 43,704         | 10,246                                  | 9,895,622          |
|      |                | + · · · · · · · · · · · · · · · · · · · | .,,                |

<sup>&</sup>lt;sup>1</sup> Total Prisoner Population includes prisoners in the institutions and the SAI - Prison program (and Community Residential Programs in the relevant years). **SOURCES:** Client Population - Prisoner Census Report; Commitments - Corrections Management Information System (CMIS); Michigan Census - U.S. Census Bureau. Figures for the years 1990, 2000 and 2010 reflect actual Census data.

## Trends in Prisoner Population, Prison Commitments and Michigan Census: 1954 - 2013



**NOTES:** Total Prisoner Population includes prisoners in the institutions and camps and the SAI - Prison program (and Community Residential Programs in the relevant years). Prison Commitments include additional sentence imposed.

**SOURCES:** Prisoner Population - Client Census Report; Commitments - Corrections Management Information System (CMIS); Michigan Census - U.S. Census Bureau. Figures for the years 1990, 2000 and 2010 reflect actual Census data.

#### 2013 Total Prisoner Population by Minimum Term Distribution - All Offenses

Page 1 of 22

|              |                                                   |                | TOTAL* | .5       | 1        | 1.5          | 2     | 2.5   | 3        | 3.5 | 4      | 4.5 | 5     | 10    | 15    | 20    | 25    | >25    | LIFE  | AVG