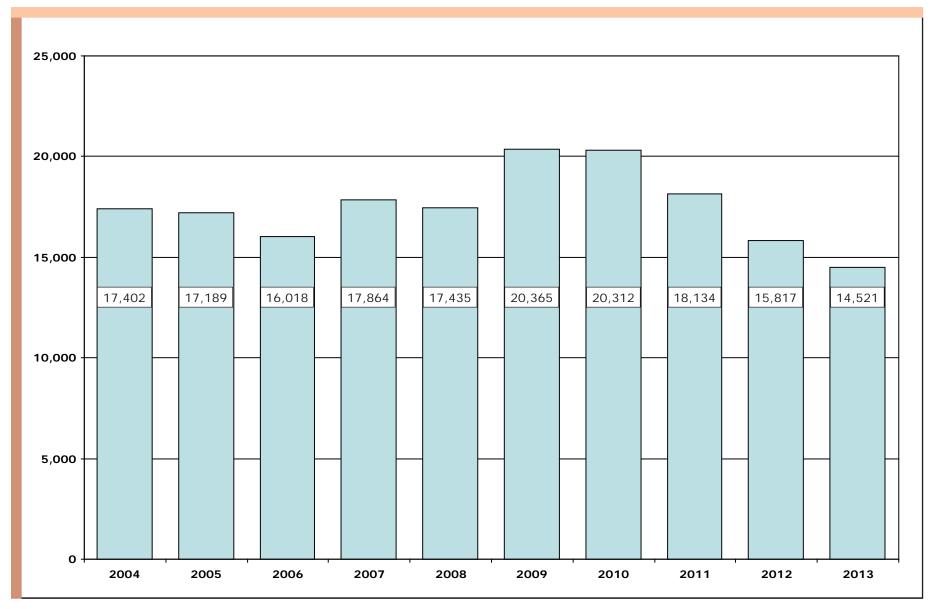

### Table of Contents

|     |      | CTIONCONTENTS                                                                      |      |
|-----|------|------------------------------------------------------------------------------------|------|
| DEP | ARTM | ENT ORGANIZATIONAL CHART                                                           | v    |
| Α.  | COU  | RT DISPOSITIONS                                                                    | A- 1 |
|     | Α    | Statewide Prison Commitment Rates, 2003 - 2013                                     | A- 2 |
|     |      | 2013 Criminal Court Dispositions (Offenders) by FOA Region and County              |      |
|     | A1   | - All Offenses                                                                     | A- 4 |
|     | A1a  | - Non-Assaultive Offenses                                                          | A- 6 |
|     | A1b  | - Drug Offenses                                                                    | A- 8 |
|     | A1c  | - Assaultive Offenses                                                              | A-10 |
|     |      | 2013 Criminal Court Dispositions by Offense and Type of Disposition                |      |
|     | A2   | - All Offenses                                                                     | A-12 |
|     | A2a  | - Non-Assaultive Offenses                                                          | A-45 |
|     | A2b  | - Drug Offenses                                                                    | A-65 |
|     | A2c  | - Assaultive Offenses                                                              | A-69 |
| В.  | PRIS | SON COMMITMENTS                                                                    | B-1  |
|     | B1a  | Annual Prison Intake (Excluding "Additional Sentence Imposed"), 1999 - 2013        | B- 2 |
|     | B1b  | Reported Index Crimes and Prison Intake (Excluding "Additional Sentence            |      |
|     |      | Imposed"), 2006 - 2013                                                             | B- 3 |
|     |      | 2013 Prison Commitments by Minimum Term Distribution (Including "Additional        |      |
|     |      | Sentence Imposed")                                                                 |      |
|     | B2   | - All Offenses                                                                     | B- 4 |
|     | B2a  | - Non-Assaultive Offenses                                                          |      |
|     | B2b  | - Drug Offenses                                                                    | B-30 |
|     | B2c  | - Assaultive Offenses                                                              | B-32 |
|     | B3   | 2013 Commitments by Minimum Term Distribution for Women - All Offenses             |      |
|     | B4a  | Commitments by Age and Gender, 1994 - 2013                                         |      |
|     | B4b  | 2013 Commitments by Age, Race and Gender                                           |      |
|     | B5   | 2013 Commitments by Race and Gender                                                |      |
|     | B5a  | Commitments by Race and Gender, 1994 - 2013                                        |      |
|     | В6   | Commitments by Type, 1994 - 2013                                                   |      |
|     | В7   | Commitments by Major Crime Types, 1994 - 2013                                      | B-52 |
| C.  |      | SONER POPULATION                                                                   |      |
|     |      | of Correctional Facilities by Region as of December 31, 2013                       |      |
|     | 2013 | MDOC Facilities Listing and Facility Descriptions                                  |      |
|     | С    | Net Operating Capacity by Security Level as of December 31, 2013                   |      |
|     | Ca   | Year-End Prison Population (Institutions), 1999 - 2013                             |      |
|     | Cb   | Total Prisoner Population, Prison Commitments and Michigan Census, 1954 - 2013     |      |
|     | Сс   | Trends in Prisoner Population, Prison Commitments and Michigan Census, 1954 - 2013 | C-13 |
|     | 0.1  | 2013 Total Prisoner Population by Minimum Term Distribution                        | 0.1  |
|     | C1   | - All Offenses                                                                     |      |
|     | C1a  | - Non-Assaultive Offenses                                                          |      |
|     | C1b  | - Drug Offenses                                                                    |      |
|     | C1c  | - Assaultive Offenses                                                              | C-49 |