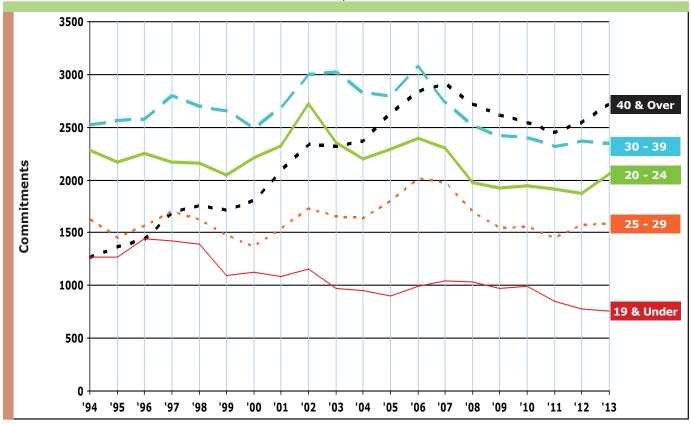

|    |    |     |      |     |

NOTES: Be sure to check for related offense codes when examining a particular type of crime. They may or may not be in sequential order or even on the same page.

Largest minimum term is reported.

When minimum terms exceed maximum penalties, that may be due to anomalies in criminal justice practices, habitualized offenses, database errors, etc.

Each minimum term category is rounded up from the preceding category (for example, the ten-year category includes all minimums longer than five years up to exactly ten years).

Minimum term averages are based on raw data (with life sentences excluded from the calculations).

<sup>\*</sup> Sentences with Insufficient Information = 2.

Commitments by Age for Men, 1994 - 2013 B4a

Includes Additional Sentence Imposed



Commitments by Age for Women, 1994 - 2013

Includes Additional Sentence Imposed



**B4b** 2013 Commitments by Age, Race and Gender Includes Additional Sentence Imposed

| AGE GROUP    | TOTAL<br>COMMITMENTS | MAL        | E COMMITME | ENTS      | FEMA            | LE COMMITM | ENTS      |
|--------------|----------------------|------------|------------|-----------|-----------------|------------|-----------|
|              |                      | Total Male | White      | Non-White | Total<br>Female | White      | Non-White |
| 19 and Under | 788                  | 761        | 238        | 523       | 27              | 15         | 12        |
| 20 - 24      | 2,178                | 2,060      | 849        | 1,211     | 118             | 70         | 48        |
| 25 - 29      | 1,717