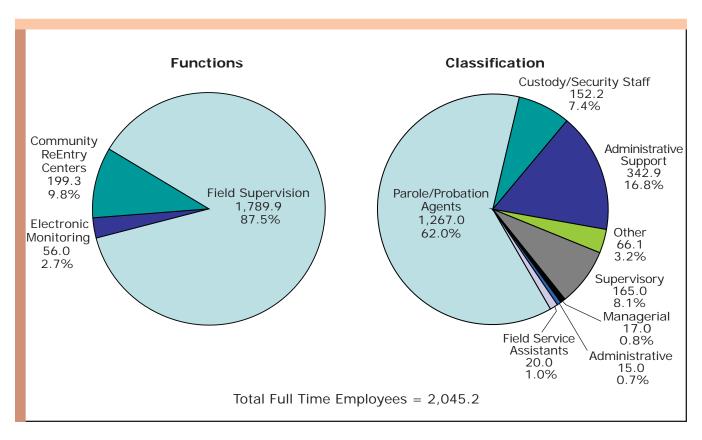

|    | C2   | - All Offenses                                                                   | C 60 |
|----|------|----------------------------------------------------------------------------------|------|
|    | C2   | Age Breakdown of Prisoner Population by Location                                 |      |
|    | C3   | - Total Prisoner Population                                                      | C-70 |
|    | СЗа  | - White Prisoner Population                                                      |      |
|    | C3b  | - Non-White Prisoner Population                                                  | C-74 |
|    | C4   | 2013 Prisoner Movement Summary: Institutions Only                                | C-76 |
|    | C5   | Prisoner Escapes From Secure DOC Custody, 2006 - 2013                            | C-77 |
| D. | PAR  | OLE BOARD                                                                        |      |
|    | D    | Annual Movements to Parole, Calendar Years 1999 - 2013                           | D- 2 |
|    | D1   | Parole Board Activity, Calendar Years 1993 - 2013                                | D- 3 |
|    | D1a  | 2013 Parole Board Action                                                         | D- 4 |
|    | D3   | Three-Year Follow-Up Outcomes of Offenders Who Paroled in 1998 to 2010 by Year   |      |
|    |      | (Flat Three-Year Follow-Up Regardless of Parole Status)                          | D- 5 |
| E. | PRO  | BATION AND PAROLE SUPERVISION                                                    | E- 1 |
|    | Мар  | of Field Operations Administration Regions and Areas as of December 31, 2013     |      |
|    | E1   | Violations of Parole Supervision 2004 - 2013                                     |      |
|    | E2a  | 2013 Field Operations Personnel Distribution                                     |      |
|    | E2b  | 2013 Field Operations Funds Distribution                                         |      |
|    | E3a  | 2013 Field Operations Work Distribution - Investigations                         |      |
|    | E3b  | 2013 Field Operations Work Distribution - Supervision                            |      |
|    | E4   | Number of Pre-Sentence Investigations, 2004 - 2012                               |      |
|    | E5   | Average Number of <i>Parolees</i> Supervised, 2004 - 2012                        |      |
|    | E6   | Average Number of <i>Probationers</i> Supervised, 2004 - 2012                    | E- 8 |
| F. | DEP  | ARTMENT OPERATIONS                                                               | F- 1 |
|    | PRIS | SONER PROGRAM, MISCONDUCT AND LITIGATION STATISTICS                              |      |
|    | F1   | 2013 Prisoner Faith Preferences                                                  |      |
|    | F2   | Institutional Academic and Vocational Program Statistics, FY 2013                |      |
|    | F3a  | 2013 Prisoner Misconduct: Totals, Class I & II Charges                           |      |
|    | F3b  | 2013 Prisoner Misconduct: Totals, Class I Charges                                |      |
|    | F3c  | 2013 Prisoner Misconduct: Totals, Class II Charges                               |      |
|    | F4   | Litigation Statistics, 2009 - 2013                                               |      |
|    | MIC  | HIGAN STATE INDUSTRIES                                                           |      |
|    | F5   | Industries Seven-Year History of Total Sales and Net Margin, FY 2007 - 2013      |      |
|    | F6   | Comparison of Total Sales and Net Margin From Factory Operations, FY 2012 - 2013 |      |
|    | F7   | 2013 Hourly Pay Schedule                                                         | F-12 |
|    | BUR  | EAU OF HEALTH CARE SERVICES                                                      |      |
|    | F8   | Health Care Expenditures Profile, FY 2004 - 2013                                 | F-14 |
|    | F9   | Trend of Per Prisoner Health Care Expenditures Under Direct Control of MDOC,     |      |
|    |      | FY 2004 - 2013                                                                   | F-15 |
|    | (The | re is no F-10.)                                                                  |      |