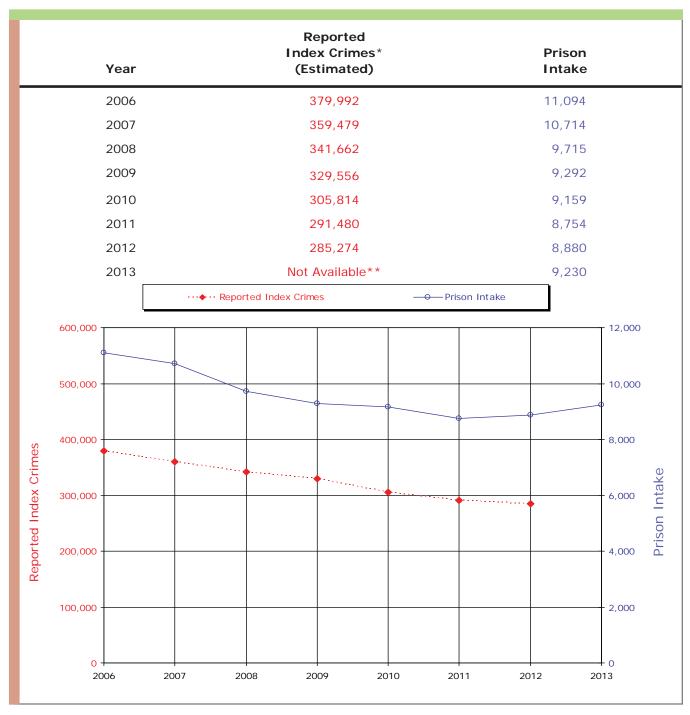

| (4.4)             |
| 2010 | 9,159            | (132)               | (1.4)             |
| 2011 | 8,754            | (405)               | (4.4)             |
| 2012 | 8,880            | 126                 | 1.4               |
| 2013 | 9,230            | 350                 | 3.9               |



Source: Corrections Management Information System (CMIS)

#### **B1b** Reported Index Crimes and Prison Intake

Excluding Additional Sentence Imposed Calendar Years 2006 - 2013

State index crime totals are calculated by combining actual figures with estimates of missing data, using an estimation process adapted from that used by the FBI. The MSP's estimation process is designed to help ensure an accurate portrayal of crime trends, and minimize fluctuations due to reporting discrepancies.



<sup>\*</sup>Index crimes include murder, rape, robbery, aggravated assault, burglary, larceny, motor vehicle theft and arson.

<sup>\*\*</sup>This page will be updated with 2013 reported index crimes when the data becomes available.

Includes Additional Sentence Imposed Page 1 of 18

| _             |                                                         |              |
|---------------|---------------------------------------------------------|--------------|
|               |                                                         |              |
|               | GRA                                                     | AND TOTALS   |
|               | \                                                       | /IOLATIONS   |
|               |